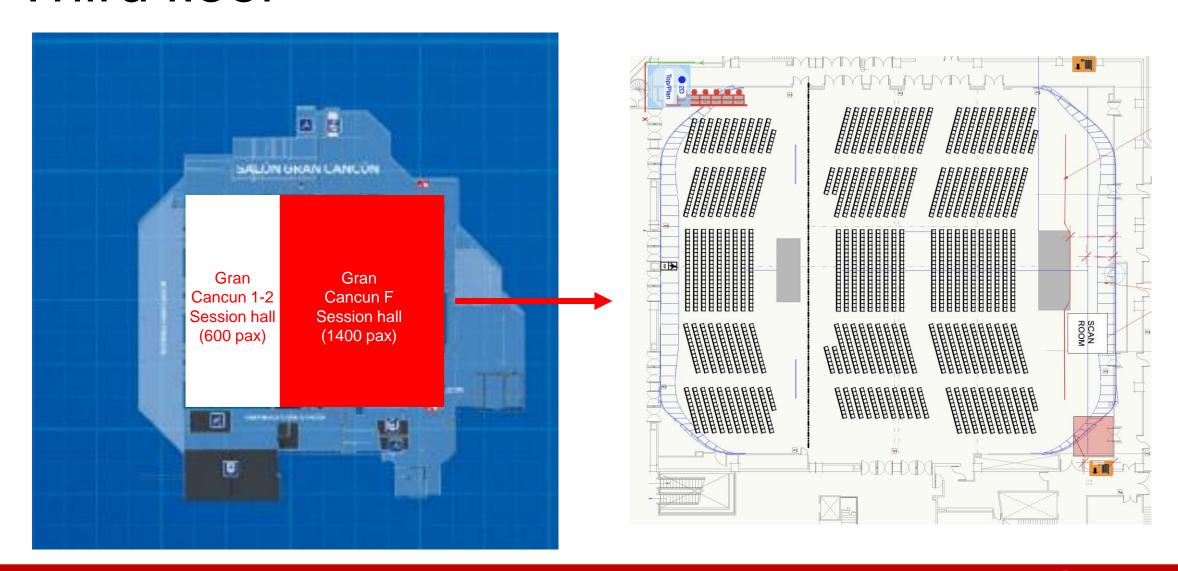

the extraordinary | Cancun Center

Interactive floorplans: Spaces and Capacities | Cancun Center

(for detailed technical floorplans, please contact ISUOG)





#### Ground floor

Aloft hotel entrance Exhibition hall & **Registration and** catering (forum TBC) cloakroom Auditorium SOLD **Front entrance** 

**Auditorium:** Hospitality suite (to note, has tiered floor and in-built stage, 352 sqm, capacity: 200 theatre)



#### First floor

Bacalar 1/2/3: Prayer room, lactation room, model waiting room

**Foyer:** Posters and catering overflow





Second floor

**Tulum 1-2:** Speaker preparation

**Tulum 3:** Staff office

**Tulum 4:** Governance/private

**Contoy:** Committee

meeting room

**Xcaret:** Hospitality suite (200 sqm)

**Coba:** Hospitality suite (244 sqm)





### Third floor





## Hospitality suites summary

| Room         | Floor  | Size (sqm)                          | Price (4 days live, 1 day setup) |
|--------------|--------|-------------------------------------|----------------------------------|
| Auditorium   | Ground | 352 total incl stage & tiered floor | £55,000 <b>SOLD</b>              |
| Costa Maya G | First  | 287                                 | £51,000                          |
| Costa Maya H | First  | 261                                 | £46,000 SOLD                     |
| Costa Maya I | First  | 287                                 | £51,000                          |
| Isla Mujeres | Second | 171                                 | £39,000 <b>SOLD</b>              |
| Xcaret       | Second | 200                                 | £39,000