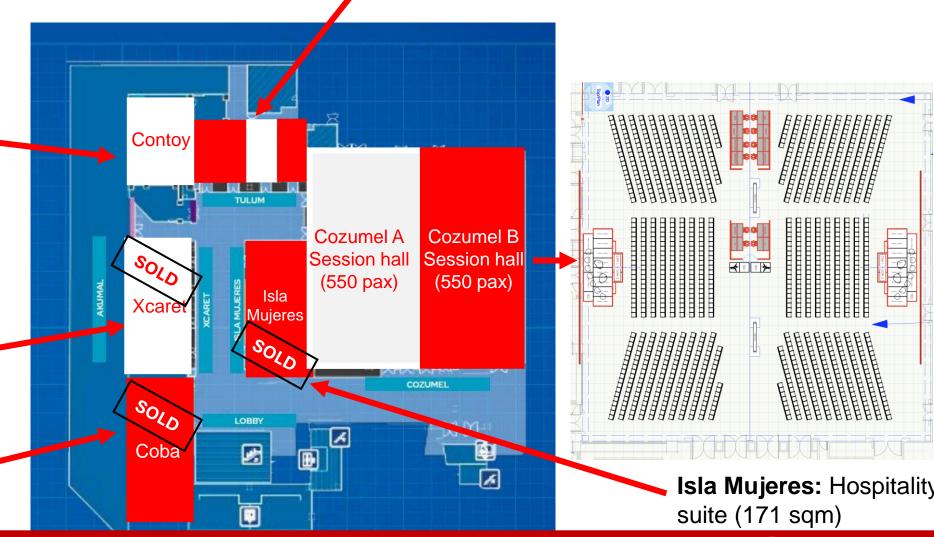

**Contoy:** Committee

meeting room

**Xcaret:** Hospitality suite (200 sqm)

**Coba:** Hospitality suite (244 sqm)

## Hospitality suites summary

| Room         | Floor  | Size (sqm)                          | Price (4 days live, 1 day setup) |
|--------------|--------|-------------------------------------|----------------------------------|
| Auditorium   | Ground | 352 total incl stage & tiered floor | £55,000 <b>SOLD</b>              |
| Costa Maya G | First  | 287                                 | £51,000                          |
| Costa Maya H | First  | 261                                 | £46,000 SOLD                     |
| Costa Maya I | First  | 287                                 | £51,000                          |
| Isla Mujeres | Second | 171                                 | £39,000 <b>SOLD</b>              |
| Xcaret       | Second | 200                                 | £39,000 SOLD                     |
| Coba         | Second | 244                                 | £46,000 SOLD                     |