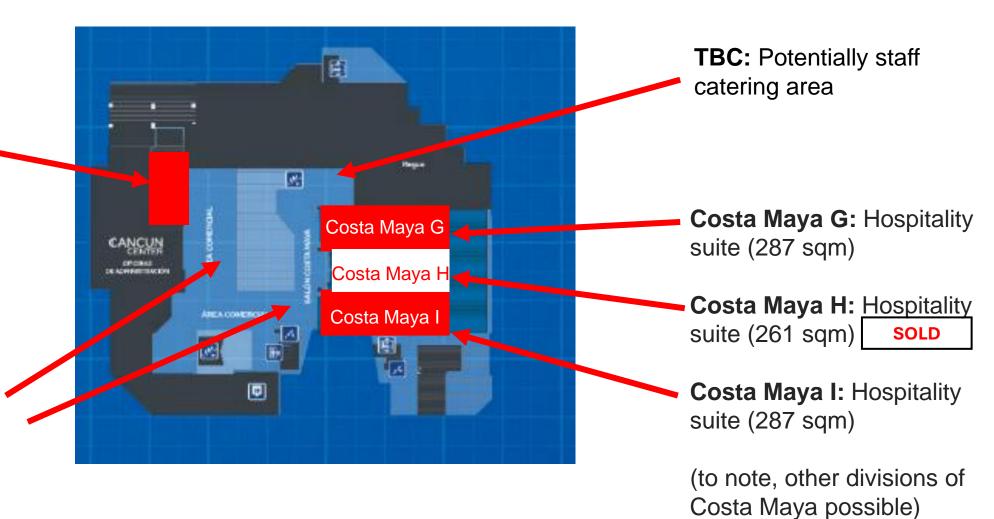

#### First floor

Bacalar 1/2/3: Prayer room, lactation room, model waiting room

**Foyer:** Posters and catering overflow

Second floor

**Tulum 1-2:** Speaker preparation

**Tulum 3:** Staff office

**Tulum 4:** Governance/private

## Hospitality suites summary

| Room         | Floor  | Size (sqm)                          | Price (4 days live, 1 day setup) |
|--------------|--------|-------------------------------------|----------------------------------|
| Auditorium   | Ground | 352 total incl stage & tiered floor | £55,000 <b>SOLD</b>              |
| Costa Maya G | First  | 287                                 | £51,000                          |
| Costa Maya H | First  | 261                                 | £46,000 SOLD                     |
| Costa Maya I | First  | 287                                 | £51,000                          |
| Isla Mujeres | Second | 171                                 | £39,000 <b>SOLD</b>              |
| Xcaret       | Second | 200                                 | £39,000 SOLD                     |
| Coba         | Second | 244                                 | £46,000 SOLD                     |