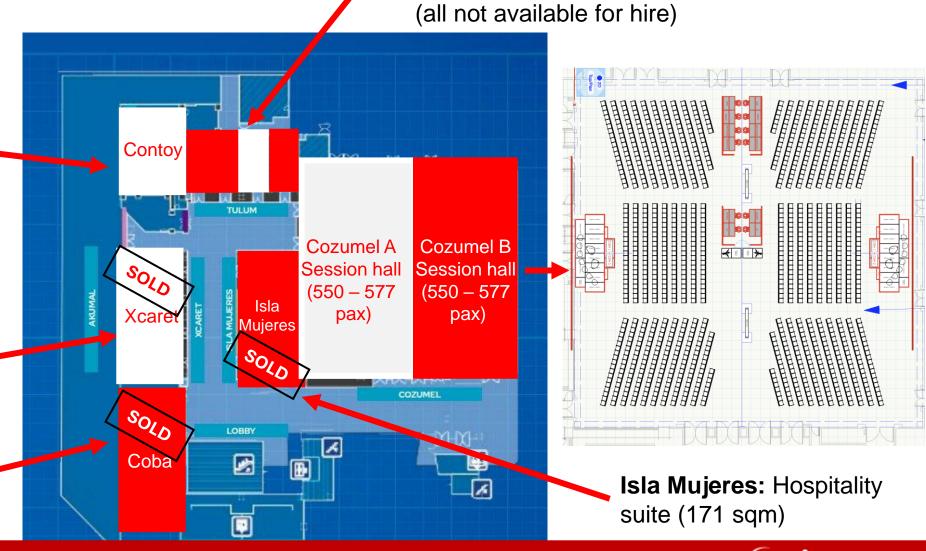

### Second floor

**Contoy:** Committee meeting room (not available for hire)

**Xcaret:** Hospitality suite (200 sqm)

Coba: Hospitality suite (244 sqm)

**Tulum 1-2:** Speaker preparation

**Tulum 4:** Governance/private

**Tulum 3:** Staff office