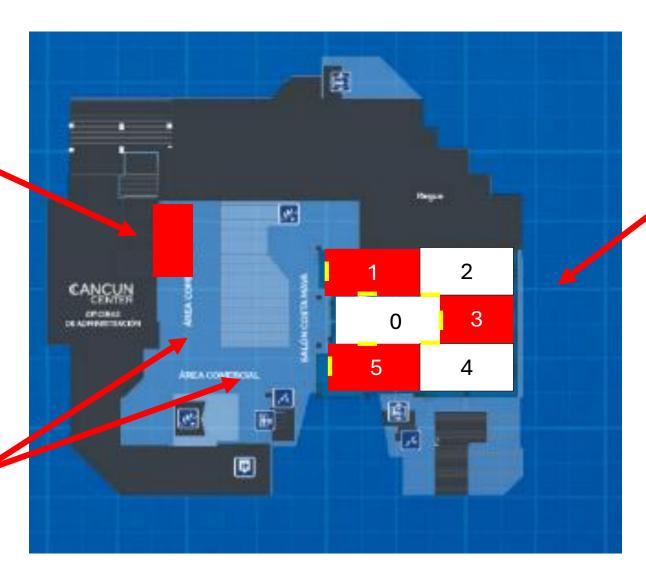

#### **Costa Maya**

0: Foyer

1: Meeting room

2: Unavailable

3: Meeting room

4: Staff/crew catering

5: Meeting room

= entrance