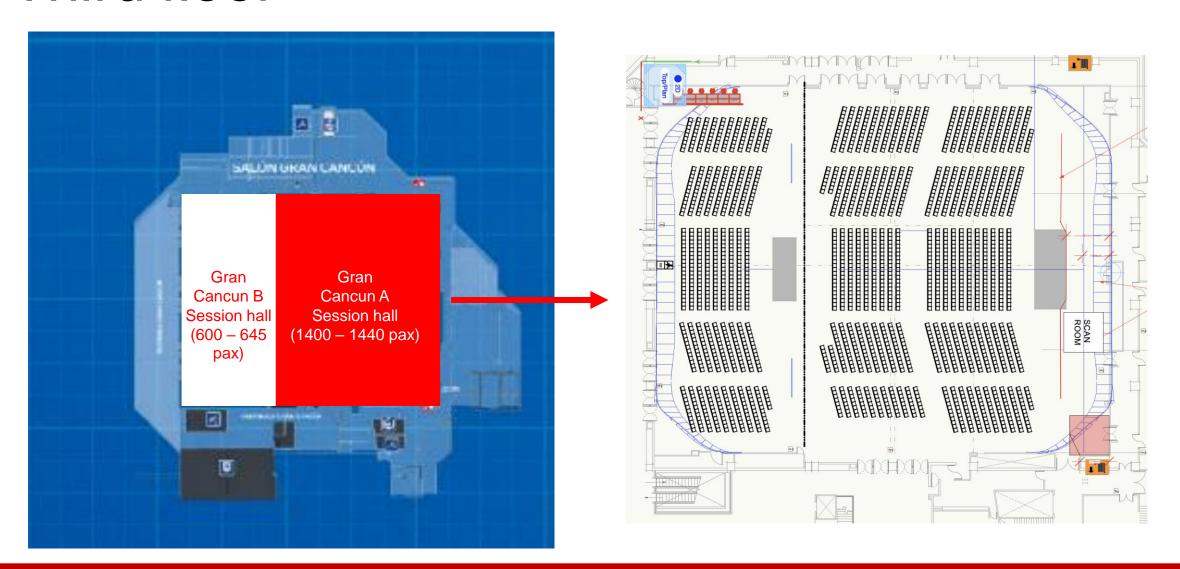

oft hotel entrance Exhibition hall & **Registration and** catering (forum TBC) cloakroom Auditorium SOLD **Front entrance** 

**Auditorium:** Hospitality suite (to note, has tiered floor and in-built stage, 352 sqm, capacity: 200 theatre)



### First floor

Bacalar 1/2/3: Prayer room, lactation room, model waiting room (not available for hire)

**Foyer:** Posters and catering overflow



#### **Costa Maya**

0: Foyer

1: Meeting room

2: Unavailable

3: Meeting room

4: Staff/crew catering

5: Meeting room

= entrance



### Second floor

**Contoy:** Committee meeting room (not available for hire)

**Xcaret:** Hospitality suite (200 sqm)

Coba: Hospitality suite (244 sqm)



**Tulum 1-2:** Speaker preparation

**Tulum 4:** Governance/private

**Tulum 3:** Staff office



### Third floor





## Hospitality suites summary

| Room         | Floor  | Size (sqm)                          | Price (4 days live, 1 day setup) |
|--------------|--------|-------------------------------------|----------------------------------|
| Auditorium   | Ground | 352 total incl stage & tiered floor | £55,000 <b>SOLD</b>              |
| Isla Mujeres | Second | 171                                 | £39,000 <b>SOLD</b>              |
| Xcaret       | Second | 200                                 | £39,000 <b>SOLD</b>              |
| Coba         | Second | 244                                 | £46,000 SOLD                     |



# Meeting rooms summary

| Room         | Floor | Size (sqm) | Price                                  |
|--------------|-------|------------|---------------------------